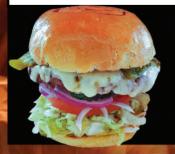

#### MONSTER BURGER

2 X 1/2LB (HALF POUND) PATTIES, (2) SLICES OF BACON, CHEESE AND SAUTÉED MUSHROOMS. \$25.99