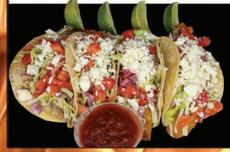

#### FOUR STREET TACOS

YOUR CHOICE OF PULLED PORK OR CRISPY BATTERED WHITE FISH. LETTUCE, TOMATO ONION, FIRE-ROASTED SALSA AND LIME.

\$17.99