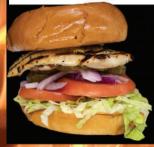

#### CHARBROILED CHICKEN BREAST

1/2LB HALF POUND CHARBROILED CHICKEN BREAST, RED ONION, TOMATO & MAYONNAISE. \$18.99