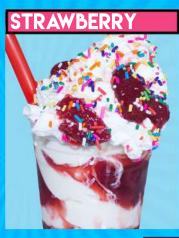

## OLD FASHIONED SHAKES & MALTS

KIDS 1/4LB HAMBURGER & FRIES \$11.00 KIDS 1/4LB CHEESEBURGER & FRIES \$11.99

KIDS CHICKEN TENDERS & FRIES \$11.99 KIDS HOT DOG

\$10.99 KIDS CORN DOG

\$9.99 GRILLED CHEESE

\$7.99
PB & J SANDWICH
WITH
COLT'S HOMEMADE
MAD BEARJELLY\*

# **Shake it up MONDAY**

\$2 off Root Beer Floats, Shakes & Malts and Pineapple DOLE SOFT SERVE®.