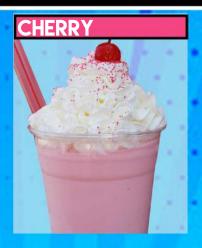

## OLD FASHIONED SHAKES & MALTS

KIDS 1/4LB HAMBURGER & FRIES \$11.00 KIDS 1/4LB CHEESEBURGER & FRIES \$11.99

KIDS CHICKEN TENDERS & FRIES \$11.99 KIDS HOT DOG

\$10.99 KIDS CORN DOG

\$9.99 GRILLED CHEESE

\$7.99
PB & J SANDWICH
WITH
COLT'S HOMEMADE
MAD BEARJELLY\*