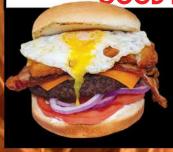

#### GOOD MORNING BURGER

THREE (3) BACON SLICES, A FRIED EGG, HASH **BROWN AND CHEDDAR** CHEESE. TOMATO, RED ONION AND MAYONNAISE. \$19.99

**GRILLED MUSHROOMS** AND SWISS CHEESE.

\$16.99

\$24.50