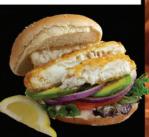

#### FISH BURGER

TWO (2) PIECES OF LIGHTLY BATTERED WHITE COD WITH AVOCADO SLICES AND ARCADIAN SPRING MIX.
TOMATO, RED ONION AND TARTAR SAUCE. \$20.99