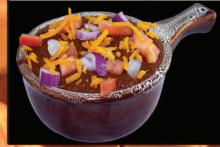

#### FAMOUS CHILI BOWL

**TOPPED WITH CHOPPED RED** ONION. **3 OTAMOT CHEDDAR** CHEESE. \$9.99