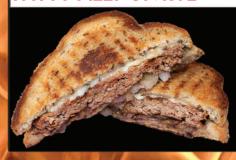

#### PATTY MELT ON RYE

1/2LB PATTY **MELT ON RYE** WITH GRILLED **ONIONS AND** SWISS CHEESE.

\$16.99