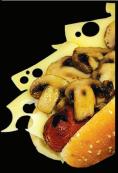

#### MONSTER BURGER

2 X 1/2LB (HALF POUND) PATTIES, (2) SLICES OF BACON, CHEESE AND SAUTÉED MUSHROOMS. \$25.99