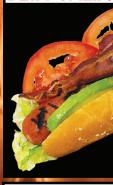

#### SOUTH OF THE BORDER BURGER I

TOPPED WITH A GENEROUS LAYER OF GUACAMOLE, PEPPER JACK CHEESE, TOMATO, RED ONION AND MAYONNAISE. \$20.99