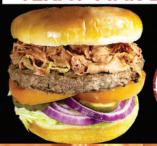

#### **BBQ PULLED PORK BURGER**

#### **BBQ PULLED PORK**

1/2LB PULLED PORK WITH BBQ SAUCE.

\$14.99