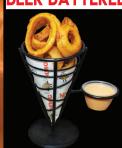

#### BEER BATTERED ONION RINGS

**BEER BATTERED** THICK CUT ONION RINGS.

\$15.99