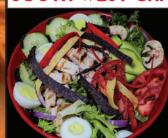

#### SOUTH WEST CHICKEN COB SALAD

**CHARBROILED CHICKEN** STRIPS (ALL WHITE MEAT), AVOCADO, BACON, CUCUMBER, EGG, RED ONION, MUSHROOM, TOMATO, TORTILLA STRIPS WITH CILANTRO PEPITAS DRESSING. \$16.99