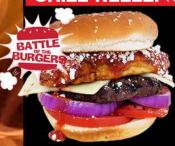

#### 2018 BATTLE OF THE BURGER WINNER CHILE RELLENO BURGER

CHILI RELLENO STUFFED WITH THREE CHEESES & SPICES, COTIJA CHEESE, EL PATO MEXICAN SAUCE, PEPPER JACK CHEESE, RED ONION, TOMATO, AND MAYONNAISE. \$23.99