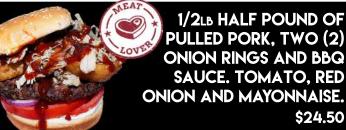

#### **BBQ PULLED PORK BURGER**

#### **TEXAS DOG**

1/4 LB **QUARTER** POUND **PULLED PORK;** TWO (2) **BATTERED ONION RINGS** & BBQ SAUCE.