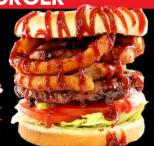

#### MONSTER BURGER

2 X 1/2LB (HALF POUND) PATTIES, (2) SLICES OF BACON, CHEESE AND SAUTÉED MUSHROOMS. \$25.99