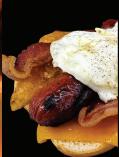

#### GOOD MORNING BURGER

THREE (3) BACON SLICES, A FRIED EGG, HASH **BROWN AND CHEDDAR** CHEESE. TOMATO, RED ONION AND MAYONNAISE. \$19.99

**GRILLED MUSHROOMS** AND SWISS CHEESE.

\$16.99

\$24.50