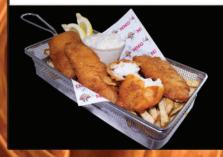

#### OLDE ENGLISH FISH & CHIPS COMBO

THREE (3) PIECES OF BEER BATTERED WHITE COD FILET, **1LB ONE POUND OF** FRESH CUT FRENCH **FRIES & TARTAR** SAUCE. \$20.99