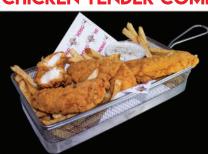

#### CHICKEN TENDER COMBO

FOUR (4) BREADED CHICKEN TENDERS, ALL WHITE MEAT, **1LB ONE POUND OF** FRESH CUT FRENCH FRIES, WITH RANCH.

\$15.99