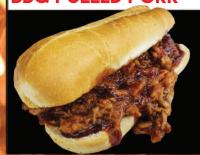

#### **BBQ PULLED PORK BURGER**

#### **BBQ PULLED PORK**

1/2LB PULLED PORK WITH BBQ SAUCE.

\$14.99