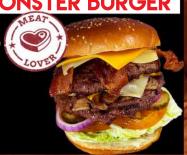

#### MONSTER BURGER

2 X 1/2LB (HALF POUND) PATTIES, (2) SLICES OF BACON, CHEESE AND SAUTÉED MUSHROOMS. \$25.99