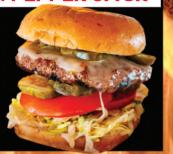

#### 2017 BATTLE OF THE BURGER WINNER TRACTOR RACER BURGER

**OUR AWARD WINNING** BURGER WITH THREE (3) ONION RINGS AND BBQ SAUCE.

\$17.99