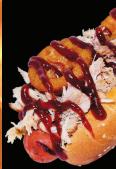

#### **TEXAS DOG**

1/4 LB **QUARTER** POUND **PULLED PORK;** TWO (2) **BATTERED ONION RINGS** & BBQ SAUCE.