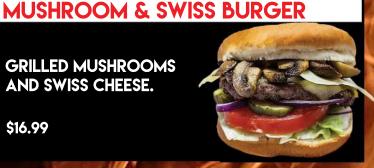

#### GOOD MORNING BURGER

THREE (3) BACON SLICES, A FRIED EGG, HASH **BROWN AND CHEDDAR** CHEESE. TOMATO, RED ONION AND MAYONNAISE. \$19.99

**GRILLED MUSHROOMS** AND SWISS CHEESE.

\$16.99

\$24.50